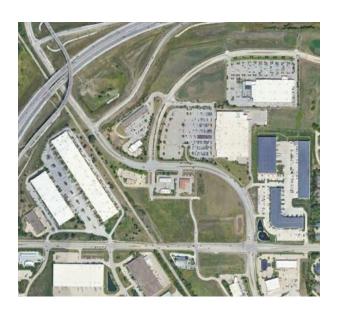

## ABOUT THE AREA

## **Urbandale**

Urbandale has a population of 45,580 residents, and is one of the fastest growing suburbs of the capital city Des Moines. This includes having one of the lowest city tax rates in lowa, for cities with a population over 15,000. Urbandale is a developed city, with the most access points to I-35/I-80 in the Des Moines Metropolitan Community. Urbandale is a leader in economic growth for the state of lowa. Having a low cost of living, and having quick access to the many amenities that Des Moines has to offer, Urbandale is a place that young professionals are flocking to. With a steady growth in the work force, and an unbeatable location for transportation, Urbandale is one of the premier cities for business in lowa.