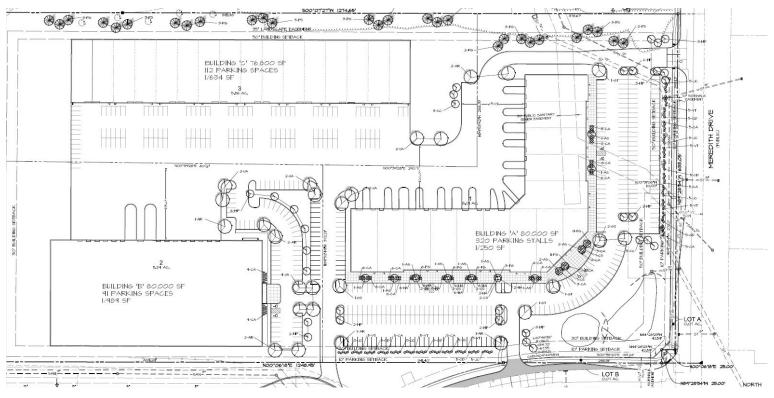

## **Buildings:**

3

#### **Total Buildings SF:**

236,800 SF

## Zoning:

PUD (City of Urbandale)

## Occupancy:

100% Leased