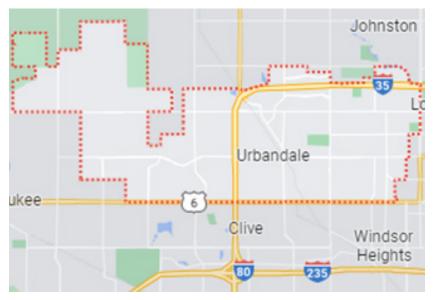

## ABOUT THE AREA

## **Urbandale**

Urbandale has a population of 45,580 residents, and is one of the fastest growing suburbs of the capital city Des Moines. This includes having one of the lowest city tax rates in lowa, for cities with a population over 15,000. Urbandale is a developed city, with the most access points to I-35/I-80 in the Des Moines Metropolitan Community. Urbandale is a leader in economic growth for the state of lowa. Having a low cost of living, and having quick access to the many amenities that Des Moines has to offer, Urbandale is a place that young professionals are flocking to. With a steady growth in the work force, and an unbeatable location for transportation, Urbandale is one of the premier cities for business in lowa.