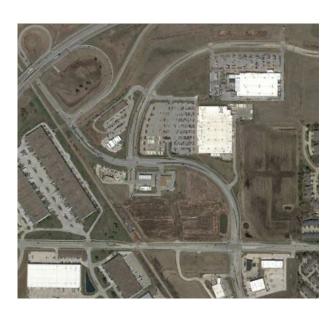

# ABOUT THE PROPERTY

Signature Commercial Real Estate acquired approximately 20 acres of development ground in Urbandale, Iowa in 2001. Perfectly positioned in a strategic corridor of the City of Urbandale identified as the Urban Loop, the ground is located at the northeast corner of the major signalized intersection of Meredith Drive and NW Urbandale Drive. Signature retained this development ground over several years while key municipal initiated infrastructure projects were completed including utilities, roadways and interstate interchanges which accelerated development within this commercial corridor. Signature Commercial Real Estate considered a variety of development concepts for this parcel of ground, but in 2017 a full development plan was

created after being approached by a long-term tenant of another Signature property about an industrial build-to-suit opportunity. Construction of Meredith Pointe commenced in 2018, after many months of working with the City of Urbandale on amending the zoning for the property and procuring all other associated entitlements; cooperating with representatives of the homeowners association of an adjacent multifamily townhome complex with regard to the development concepts; and negotiating terms for the build-to-suit opportunity. This project was completed in 2019 and today Meredith Pointe is a "Class A" business park comprised of three buildings totaling over 200,000 SF and occupied by local, regional, and national tenants.